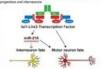

# miR-218 Function in Determining Spinal Cord Motor Neuron Identity

Karen P. Thiebes', Heejin Nam', Xiaolu A. Cambronne', Rongkun Shen', Stacey M. Glasgow', Richard H. Goodman', Jae W. Lee's, Seunghee Lee', & Soo-Kyung Lee'

## CONCLUSIONS

bit\*Lind directly brids and opinguistes mili-216-1 and mili-216-2 games mili-218 is assessed to the processor of motor neutrina from EECs mili-218 inholds expressors of games had are important for neural programmes and informacions.