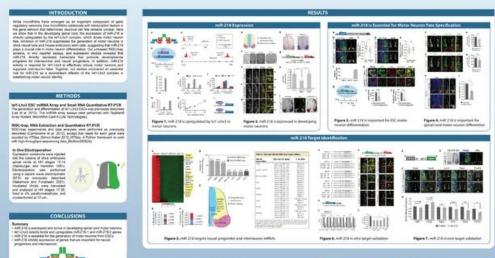

# miR-218 Function in Determining Spinal Cord Motor Neuron Identity

Karen P. Thiebes', Heejin Nam', Xiaolu A. Cambronne', Rongkun Shen', Stacey M. Glasgow', Richard H. Goodman', Jae W. Lee's, Seunghee Lee', & Soo-Kyung Lee'

## INTRODUCTION

Vide mortifilité bair emped au si reputed organisment di gode regulator principal. Les mortifilités delissatés ent beautiques babres et se altre principal de mortifilités delissatés ent beautiques babres et se altre dans l'hérodes passine cut présente principal de se altre de la completion passine cut présente principal de service passine passine de la consideration de la completion par partie de la completion par les les chairs de la completion par partie de la completion par les les completions par partie de la completion par les les completions de la completion par partie par les completions de la completion de la completion par partie de la completion de la completion de la completion par partie de la completion de la completion de la completion par partie de la completion de la completion de la completion par partie de la completion de la completion de la completion de partie de la completion de la completion de la completion de partie de la completion de la completion de la completion de partie de la completion de la completion

## METHODS

Infl-Lhx3 ESC miRNA Array and Small RNA Quantitative RT-PCR The generation and differentiation of left Linck SSCs was previously dissorbed Law at al. 2012). The coffish array assays were performed with Taylbland Array Robert ShordRNA Card A IS No Technologies

## CONCLUSIONS

bit\*Lind directly brids and opinguistes mili-216-1 and mili-216-2 games mili-218 is assessed to the processor of motor neutrina from EECs mili-218 inholds expressors of games had are important for neural programmes and informacions.

# Figure 3, miR 216 is important for ESC motor

# Figure 4, mill 218 is important for

Figure 6, mill 218 in vitro target validation

Figure 7, mill 218 in vivo target validation.

Lee S. Coviller All, Lee B. Shen R. Lee AV. Lee S.K. 2012. Fusior protein fort-Lind specifies motor reusen late by indusing motor reusen penes and concentrarily suppressing the interneusen programs. PNAS 109: 3363–3368.